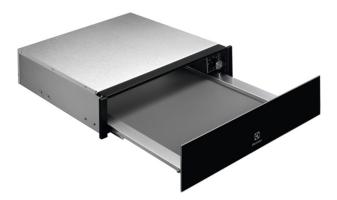

# The drawer that warms dishes and plates

Keep dishes warm, reheat meals and heat plates with the 900 Warming Drawer. Meaning you can focus on your guests, knowing that another delicious dinner is taken care of.