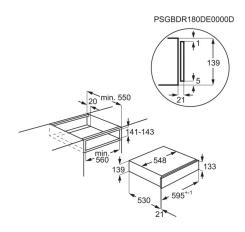

# Specifikacija izdelka

| Širina (mm)          | 596                                                                       |
|----------------------|---------------------------------------------------------------------------|
| Možnosti namestitve  | 6                                                                         |
| Barva                | črna                                                                      |
| Namestitev           | vgradni aparat                                                            |
| Višina (mm)          | 140                                                                       |
| Tip ročke            | None - Push Pull                                                          |
| Vgradna širina (mm)  | 560                                                                       |
| Vgradna višina (mm)  | 140                                                                       |
| Vgradna globina (mm) | 550                                                                       |
| Funkcije upravljanja | ohranjanje temperature, odtaljevanje, segrevanje hrane, preizkušeno testo |
| Door Handle design   | No                                                                        |