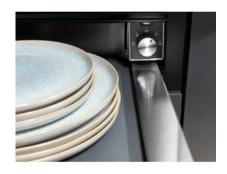

## Even heating with our warming drawer

Our warming drawer makes sure every dish is kept at an even temperature. Thanks to the air circulation system, you can be confident that every mouthful will be warm and delicious. Perfect for when you're serving different dishes, at different times.