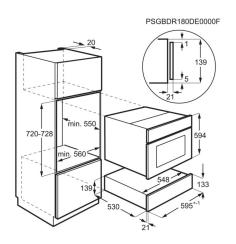

# Specifikacija izdelka

| Širina (mm)          | 596                                                                       |
|----------------------|---------------------------------------------------------------------------|
| Možnosti namestitve  | 6                                                                         |
| Barva                | črna                                                                      |
| Namestitev           | vgradni aparat                                                            |
| Višina (mm)          | 140                                                                       |
| Tip ročke            | None - Push Pull                                                          |
| Vgradna širina (mm)  | 560                                                                       |
| Vgradna višina (mm)  | 140                                                                       |
| Vgradna globina (mm) | 550                                                                       |
| Funkcije upravljanja | ohranjanje temperature, odtaljevanje, segrevanje hrane, preizkušeno testo |
| Door Handle design   | No                                                                        |